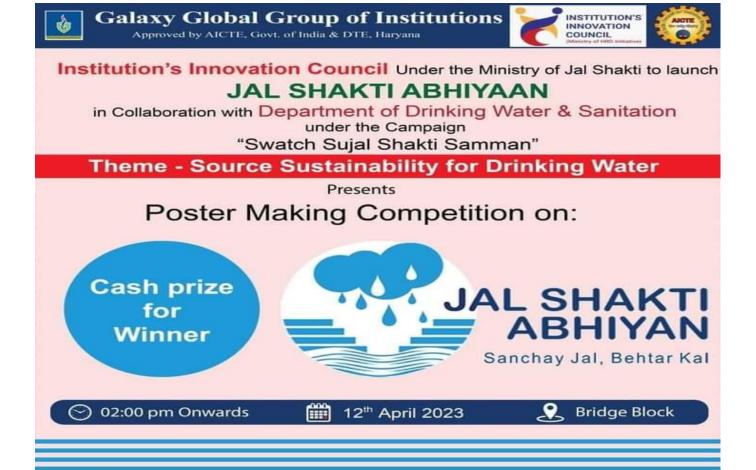

#### JAL SHAKTI ABHIYAAN

### **OVERVIEW**

| Objective:                                                                                                 | Benefit in terms of learning/Skill/Knowledge<br>obtained:                                                                                           |
|------------------------------------------------------------------------------------------------------------|-----------------------------------------------------------------------------------------------------------------------------------------------------|
| The main objective of this activity was Water<br>conservation & protect natural water bodies for<br>future | As benefits are Minimizes water pollution and<br>health risks. Reduces the need for costly water<br>supply and new wastewater treatment facilities. |
| Academic Year:                                                                                             | Program driven by:<br>stry of Education Initiative)                                                                                                 |
| 2022-23                                                                                                    | Self-driven Activity                                                                                                                                |
| Month:                                                                                                     | Program /Activity Name:                                                                                                                             |
| April                                                                                                      | JAL SHAKTI ABHIYAAN                                                                                                                                 |
| Program Type:                                                                                              | Other:                                                                                                                                              |
| Level 3 - Competition/Hacakthon                                                                            | NA                                                                                                                                                  |
| Program Theme:                                                                                             | Other:                                                                                                                                              |
| Innovation & Design Thinking                                                                               | NA                                                                                                                                                  |
| Date & Duration (Days):                                                                                    | External Participants, If any:                                                                                                                      |
| 04/12/2023-04/12/2023-0                                                                                    | 6                                                                                                                                                   |