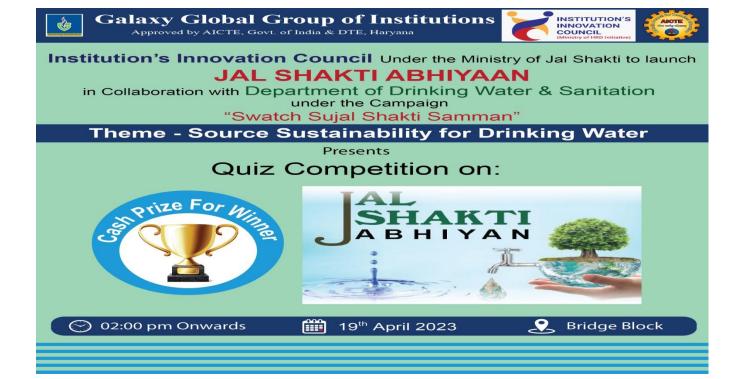

## "JAL SHAKTI ABHIYAAN" PHASE-II (QUIZ COMPETITION)

| OVERVIEW                                                                                        |                                                                                                                                                   |
|-------------------------------------------------------------------------------------------------|---------------------------------------------------------------------------------------------------------------------------------------------------|
| Objective:                                                                                      | Benefit in terms of learning/Skill/Knowledge<br>obtained:                                                                                         |
| The main objective of this quiz is to aware society about the problems facing for water issues. | This program of quizzes can be used to motivate<br>people, help them remember content they just<br>covered, and to help assess what they learned. |
| Academic Year:                                                                                  | Program driven by:<br>stry of Education Initiative)                                                                                               |
| 2022-23                                                                                         | Self-driven Activity                                                                                                                              |
| Month:                                                                                          | Program /Activity Name:                                                                                                                           |
| April                                                                                           | "JAL SHAKTI ABHIYAAN" Phase-II (Quiz Competition)                                                                                                 |
| Program Type:                                                                                   | Other:                                                                                                                                            |
| Level 4 - Competition/Hackathon                                                                 | NA                                                                                                                                                |
| Program Theme:                                                                                  | Other:                                                                                                                                            |
| Innovation & Design Thinking                                                                    | NA                                                                                                                                                |
| Date & Duration (Days):                                                                         | External Participants, If any:                                                                                                                    |
| 04/19/2023-04/19/2023-0                                                                         | 15                                                                                                                                                |